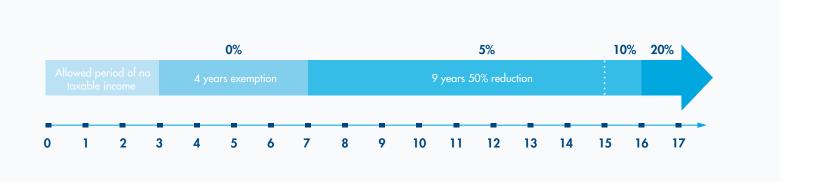

Property type Ready-built factory Ready-built warehouse

\*The 10% tax rate is applicable to 15 years counting from the 1<sup>st</sup> year that company starts business activities and get "revenue"

UTILITIES

**TAX INCENTIVES** 