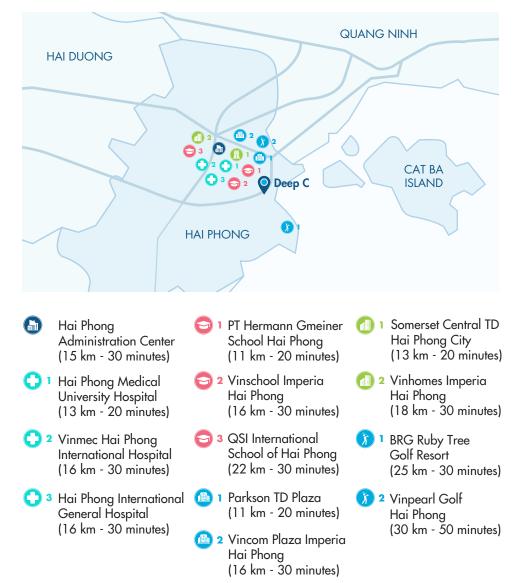

### PROXIMITY

|             | To Hai Phong<br>Port | To Cat Bi<br>Airport | To Hai Phong<br>City | To Hanoi    |
|-------------|----------------------|----------------------|----------------------|-------------|
| <b>२</b> ⇔२ | 5 km                 | 13 km                | 15 km                | 125 km      |
| Ŀ           | 8 minutes            | 24 minutes           | 25 minutes           | 110 minutes |